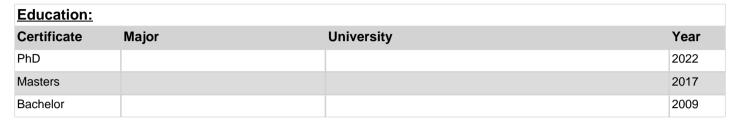

## **Basic Information :**

Name :Sherif KhadrTitle :Lecturer

Sherif Mohamed Khadr works as a Lecturer at the Faculty of Dentistry at Future University in Egypt



| Teaching Experience: |          |            |            |
|----------------------|----------|------------|------------|
| Name Of Organization | Position | From Date  | To Date    |
| Ain Shams University | Intern   | 01/11/2009 | 30/01/2010 |
| FUE                  | Lecturer | 01/10/2011 | Current    |

| Researches / Publications :                                             |
|-------------------------------------------------------------------------|
| Bonding of a Multi Mode Adhesive To Different Enamel Prism Orientations |
| 2nd international dental congress                                       |
|                                                                         |